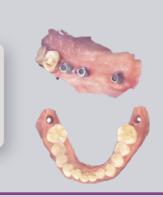

## Implant

Fast scanning with a large field of view, easily capture 3mm data of cuff, and accurately scan of metal path pin. No need to do repeat impression and improve patient's treatment experience.

#### Orthodontics

High accuracy of the full dentition, restore the real state of full arch. Get orthodontic treatment quickly, and save time for more patients.