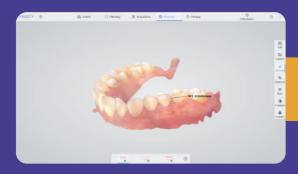

## App<mark>lication</mark> Features

Efficient Treatment Experience

Reproduce the real state of teeth

Accurate anatomical features

3D high-definition color, visual communication

Easy and exciting treatment experience

#### Orthodontics

High accuracy of the full dentition, restore the real state of full arch. Get orthodontic treatment quickly, and save time for more patients.