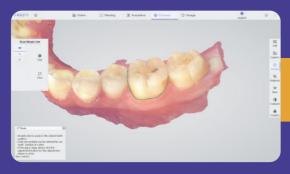

Accurate Shoulder Margin

Clear and easy to identify margin lines Compatible with CAD software Real-time accurate display

Improve the success rate of visits

Convenient Preparation Check

Shadow detection for better preparation
Clear occlusion registration check
Convenient tools for clinics and laboratories
Adjust and correct production in time

#### Restoration

Accurate and clear shoulder margin brings efficient design, and high-definition color images help dentists effectively distinguish between gingiva and teeth. One visit, immediate restoration.