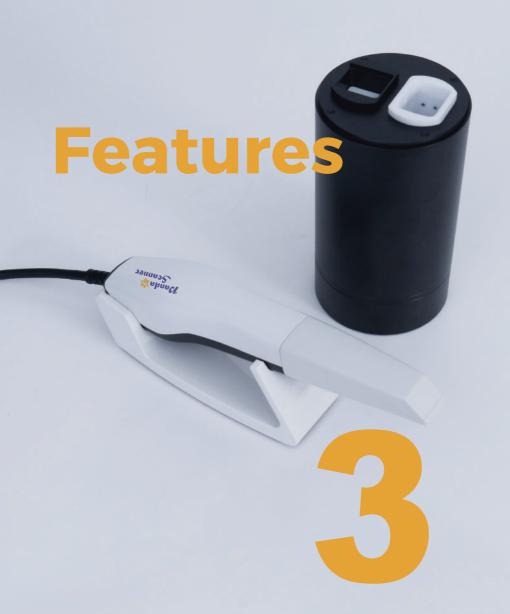

# Product Parameters

- 2 **min** Full Arch Scanning

Overall Size

216 x 40 x 36 mm

Different Angle Tips

Tips End

19.6 x 14.6 mm

More Accurate

Field of View 18 x 16 mm

**USB3.0** 

Interface

**Patents** 

**Certificates** 

CE ISO FDA

40+

Depth of Field 20 mm

STL PLY PTY

**Data Output** 

246<sub>g</sub>

\*encrypted data available

Aviation Aluminum

#### **PRODUCT INFORMATION**

| Acquisition Technology     | Staring Scan                |
|----------------------------|-----------------------------|
| Camera Number              | x 3                         |
| Scan Field                 | 18x16mm                     |
| Scan Depth                 | 20mm                        |
| Precision                  | 5µm                         |
| Accuracy                   | 10µm                        |
| Color                      | Full HD                     |
| Anti Fog System            | Intelligent Heating         |
| Full Jaw Scanning Time     | 1–2 min                     |
| True Color                 | Yes                         |
| Handpiece Enclosure        | Aviation Aluminum Alloy     |
| Handpiece Dimension        | 216 x 40 x 36 mm            |
| Handpiece Weight           | 226g (246g with tip)        |
| Tip Types                  | 3types (N/M/D)              |
| Number of Tips included    | 5                           |
| Autoclave Cycle for Tips   | 30-50 times                 |
| Calibrator                 | Automatic                   |
| Scanning Control           | Foot Pedal                  |
| Image Transfer Interface   | USB3.0                      |
| Cable Lenght (m)           | 2m                          |
| Cart Touchscreen           | Optional                    |
| Power Supply Type          | AC/DC Medical Power Adapter |
| Supply Voltage (V)         | 100-240V/50-60Hz            |
| Supply Current (A)         | 0.7–1.5A                    |
| Storage Temperature (°C)   | –10°– 55°C                  |
| Operating Temperature (°C) | 15°-30°C                    |
|                            |                             |