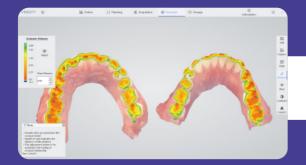

Accurate Shoulder Margin

Clear and easy to identify margin lines Compatible with CAD software Real-time accurate display

Improve the success rate of visits

Convenient Preparation Check

Shadow detection for better preparation
Clear occlusion registration check
Convenient tools for clinics and laboratories
Adjust and correct production in time

#### Restoration

Accurate and clear shoulder margin brings efficient design, and high-definition color images help dentists effectively distinguish between gingiva and teeth. One visit, immediate restoration.