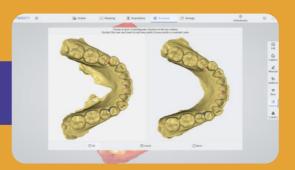

#### Orthodontics

High accuracy of the full dentition, restore the real state of full arch. Get orthodontic treatment quickly, and save time for more patients.