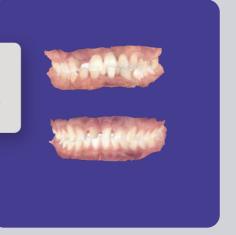

#### Orthodontics

High accuracy of the full dentition, restore the real state of full arch. Get orthodontic treatment quickly, and save time for more patients.

#### Restoration

Accurate and clear shoulder margin brings efficient design, and high-definition color images help dentists effectively distinguish between gingiva and teeth. One visit, immediate restoration.