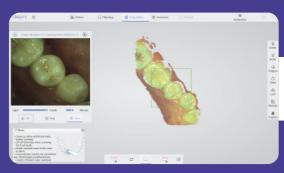

rk> Features

## App<mark>lication</mark> Features

Efficient Treatment Experience

Reproduce the real state of teeth

Accurate anatomical features

3D high-definition color, visual communication

Easy and exciting treatment experience

Accurate Shoulder Margin

Clear and easy to identify margin lines Compatible with CAD software Real-time accurate display

Improve the success rate of visits

Convenient Preparation Check

Shadow detection for better preparation
Clear occlusion registration check
Convenient tools for clinics and laboratories
Adjust and correct production in time

Revolutionary Improvement \*

Scanning speed improve 50%
Handpiece weight decrease 50%
Data accuracy improve 30%
Height of tips decrease 14%
\*Comparing to the P1 prototype



**Bite Check** 



Teeth Measurement



2D Images Store



Margin Line Drawing

#### Cases Comparison



#### **Undercut**



#### **Base Adding**



## Direct Export into Exocad\*

\*All names, logos, brands and other trademarks featured or referred to within this brochure are the property







#### Restoration

Accurate and clear shoulder margin brings efficient design, and high-definition color images help dentists effectively distinguish between gingiva and teeth. One visit, immediate restoration.



## Implant

Fast scanning with a large field of view, easily capture 3mm data of cuff, and accurately scan of metal path pin. No need to do repeat impression and improve patient's treatment experience.



#### Orthodontics

High accuracy of the full dentition, restore the real state of full arch. Get orthodontic treatment qu