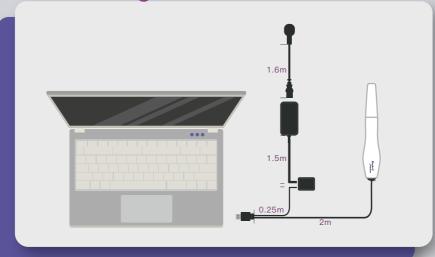

## **Box Diagram**

Al Technology, much smarter, improve a lot of scanning experience

3 Different tips, meet more demands of different applications

Much smaller, very easy to operate

Clear margin line, full HD color, high accuracy