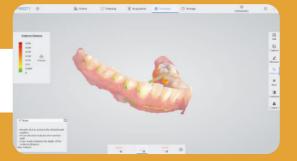

produce the real state of teeth

Accurate anatomical features

3D high-definition color, visual communication

Easy and exciting treatment experience

Accurate Shoulder Margin

Clear and easy to identify margin lines Compatible with CAD software Real-time accurate display

Improve the success rate of visits

Convenient Preparation Check

Shadow detection for better preparation
Clear occlusion registration check
Convenient tools for clinics and laboratories
Adjust and correct production in time

Revolutionary Improvement \*

Scanning speed improve 50%
Handpiece weight decrease 50%
Data accuracy improve 30%
Height of tips decrease 14%
\*Comparing to the P1 prototype



**Bite Check** 



Teeth Measurement



2D Images Store



Margin Line Drawing

#### Cases Comparison



#### **Undercut**



#### **Base Adding**



## Direct Export into Exocad\*

\*All names, logos, brands and other trademarks featured or referred to within this brochure are the property







#### Restoration

Accurate and clear shoulder margin brings efficient design, and high-definition color images help dentists effectively distinguish between gingiva and teeth. One visit, immediate restoration.



## Implant

Fast scanning with a large field of view, easily capture 3mm data of cuff, and accurately scan of metal path pin. No need to do repeat impression and improve patient's treatment experience.



#### Orthodontics

High accuracy of the full dentition, restore the real state of full arch. Get orthodontic treatment quickly, and save time for more patients.



## Customer Assistance



Hailey - Europe