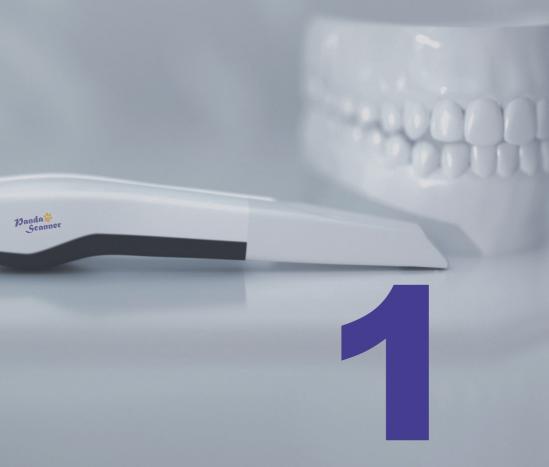

**Cables Diagram** 

## **PC/Laptop IT Requirements**

| os        | Windows10*64 bit                                                       |
|-----------|------------------------------------------------------------------------|
| CPU       | intel Core i7–10875H/<br>Intel Core i7–10875H/<br>Intel Core i7–11800H |
| GPU       | GTX1660TI/RTX2060/RTX3060                                              |
| RAM       | 16G or 32G                                                             |
| ROM       | recommend 512G SSD or above                                            |
| Interface | USB 3.0                                                                |